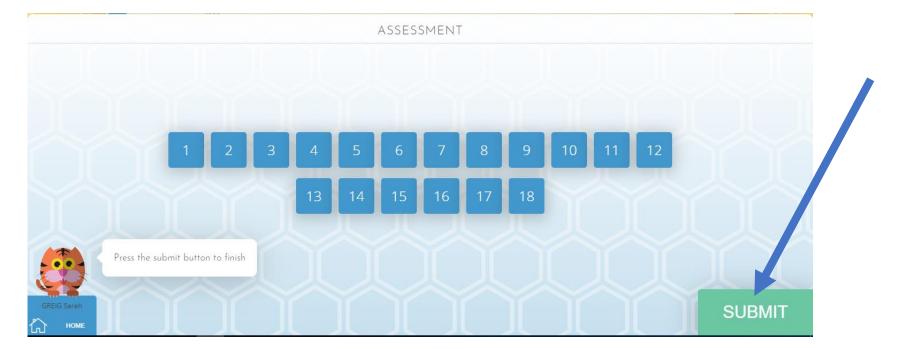

O 🛱 🖬 📴 🚍 🥥 🔯 🖵 😰 ^ 🝖 q× 🦨 ENG



## <mark>Click General All</mark>



## <mark>Press Start</mark>



## By pressing the blue buttons with the sound icon the words are read to your child. Please make sure you have your



To move to the next question press the arrow



#### For one of the questions your child will have to click in the box and the number pad will appear for your child to type their answer How only are in the larger group? 7 8 9 10 13 7 8 4 5 6 23 How many are in the larger group? 1 3 2 $\rightarrow$ 13 15 16 17 18 8 9 7 0 4 5 6 1 2 3 $\pm$ > < Move Me 0 16 +? I DON'T KNOW Move Me

HOME

FINISH ASSESSMENT

## For this question your child will have to click on the coloured animal and then drag to the matching empty box above the correct animal.



## Press the submit button



## This screen will appear with the words submitted. You can then press sign out.