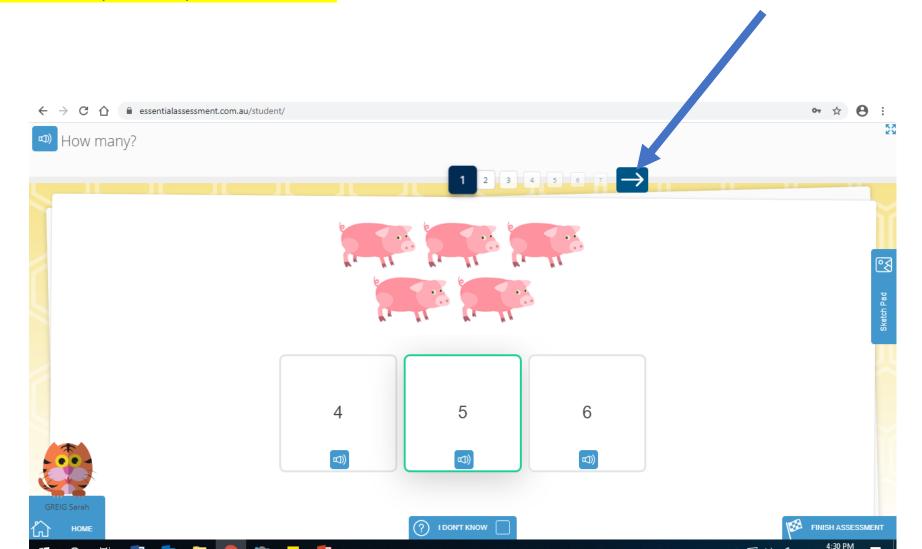

## By pressing the blue buttons with the sound icon the words are read to your child. Please make sure you have your

To move to the next question press the arrow