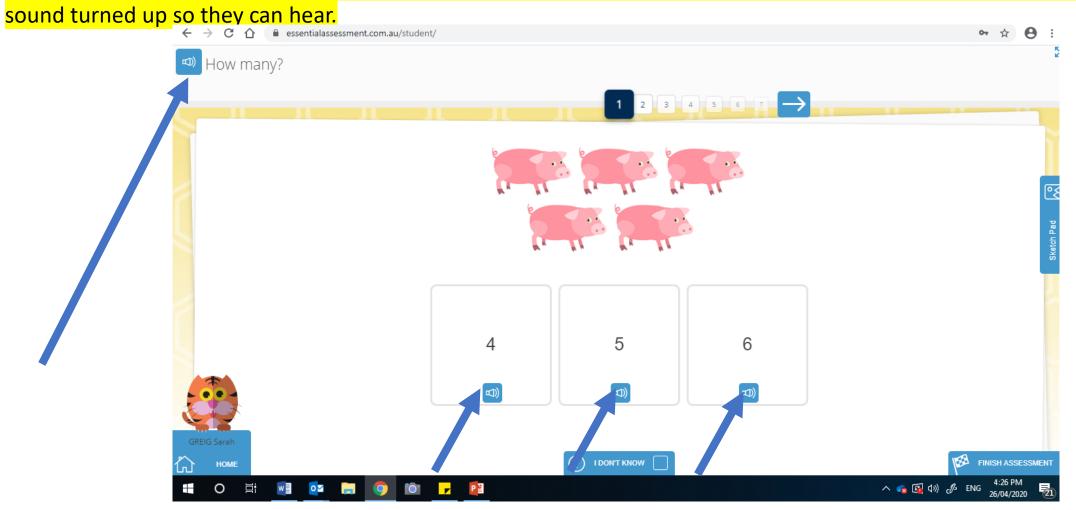

## By pressing the blue buttons with the sound icon the words are read to your child. Please make sure you have your

To move to the next question press the arrow