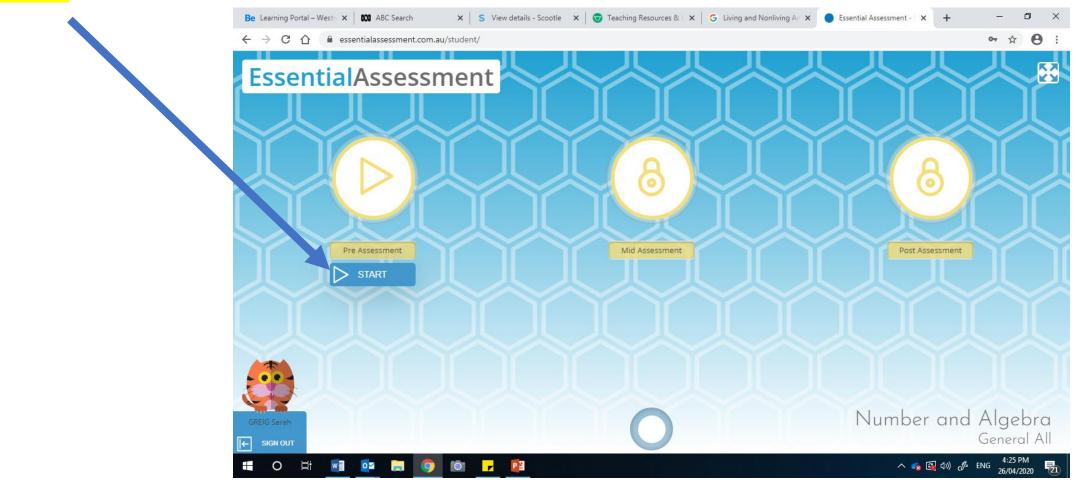

LIAN CURRICULUM VICTORIAN CURRICULUM NSW SYLLABUS ONLINE ASSESSMENT MY NUMERACY CURRICULUM WORKSHEETS

The ULTIMATE assessment and curriculum tool





### School code: WPS3049 (WPS must be in uppercase)

# School code: Essential Assessment will recognise the code and change it to Westmeadows Primary School



Username and Password: You will need your child's **Essential**Assessment Essential Assessment login details. This has been uploaded to your child's Freshgrade account. STUDENT LOGIN: 公 WPS3049 გ 8 **Essential**Assessment GREIG Sarah • • • CA School Code: WPS3049 **Essential**Assessment Username: sarahg 8 STUDENT LOGIN: 8 仚 Westmeadows Primary School Password: westmeadows SG001 8 .. 📲 O 🛱 🖬 📴 🚍 🥥 🔯 🖵 😰 ^ 🝖 q× 🦨 ENG



## <mark>Click General All</mark>



## <mark>Press Start</mark>



## By pressing the blue buttons with the sound icon the words are read to your child. Please make sure you have your



To move to the next question press the arrow



#### For one of the questions your child will have to click in the box and the number pad will appear for your child to type their answer How only are in the larger group? 7 8 9 10 13 7 8 4 5 6 23 How many are in the larger group? 1 3 2 $\rightarrow$ 13 15 16 17 18 8 9 7 0 4 5 6 1 2 3 $\pm$ > < Move Me 0 16 +? I DON'T KNOW Move Me

HOME

FINISH ASSESSMENT

## For this question your child will have to click on the coloured animal and then drag to the matching empty box above the correct animal.



## Press the submit button



## This screen will appear with the words submitted. You can then press sign out.