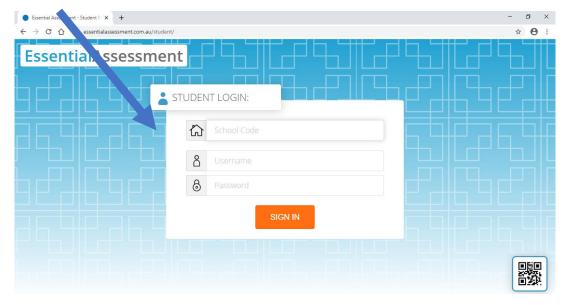

### School code: WPS3049 (WPS must be in uppercase)

# School code: Essential Assessment will recognise the code and change it to Westmeadows Primary School

Username and Password: You will need your child's **Essential**Assessment Essential Assessment login details. This has been uploaded to your child's Freshgrade account. STUDENT LOGIN: 公 WPS3049 გ 8 **Essential**Assessment GREIG Sarah • • • CA School Code: WPS3049 **Essential**Assessment Username: sarahg 8 STUDENT LOGIN: 8 仚 Westmeadows Primary School Password: westmeadows SG001 8 .. 📲 O 🛱 🖬 📴 🚍 🥥 🔯 🖵 😰 ^ 🝖 q× 🦨 ENG