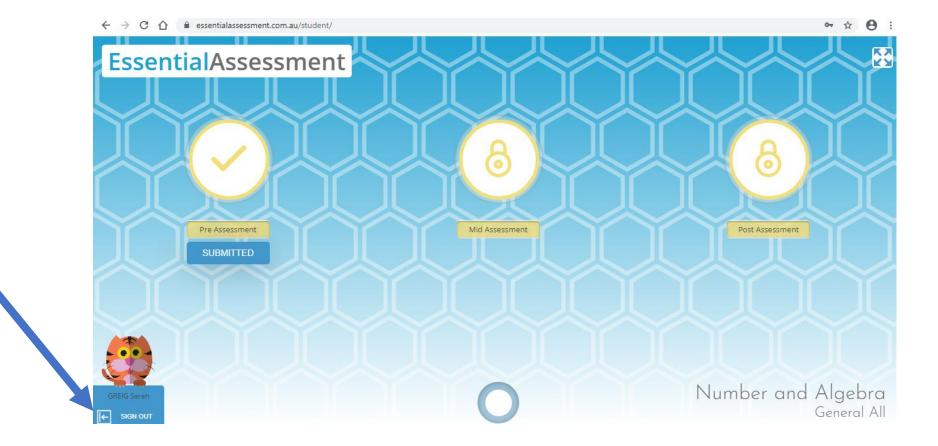

## This screen will appear with the words submitted. You can then press sign out.