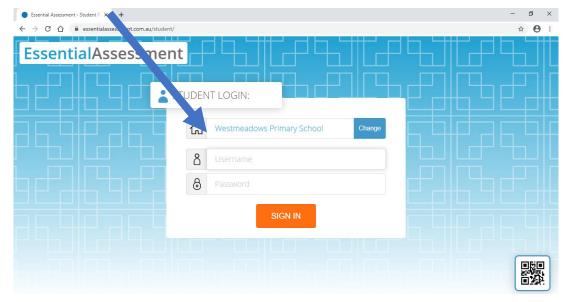

# School code: Essential Assessment will recognise the code and change it to Westmeadows Primary School

Username and Password: You will need your child's **Essential**Assessment Essential Assessment login details. This has been uploaded to your child's Freshgrade account. STUDENT LOGIN: 公 WPS3049 გ 8 **Essential**Assessment GREIG Sarah • • • CA School Code: WPS3049 **Essential**Assessment Username: sarahg 8 STUDENT LOGIN: 8 仚 Westmeadows Primary School Password: westmeadows SG001 8 .. 📲 O 🛱 🖬 📴 🚍 🥥 🔯 🖵 😰 ^ 🝖 q× 🦨 ENG