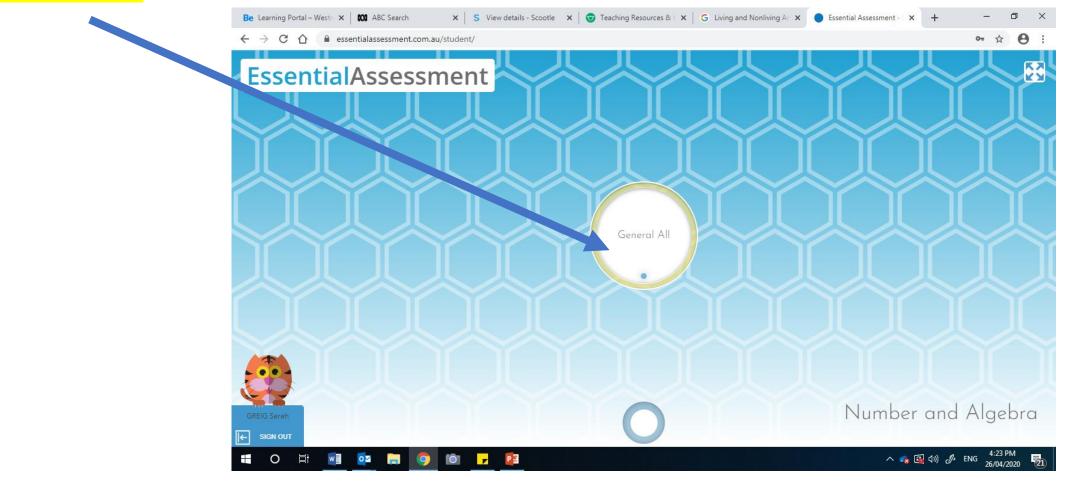

and Curriculum made easy AUSTRALIAN CURRICULUM VICTORIAN CURRICULUM NSW SYLLABUS ONLINE ASSESSMENT MY NUMERACY CURRICULUM WORKSHEETS

The ULTIMATE assessment and curriculum tool





### School code: WPS3049 (WPS must be in uppercase)

# School code: Essential Assessment will recognise the code and change it to Westmeadows Primary School



Username and Password: You will need your child's **Essential**Assessment Essential Assessment login details. This has been uploaded to your child's Freshgrade account. STUDENT LOGIN: 公 WPS3049 გ 8 **Essential**Assessment GREIG Sarah • • • CA School Code: WPS3049 **Essential**Assessment Username: sarahg 8 STUDENT LOGIN: 8 仚 Westmeadows Primary School Password: westmeadows SG001 8 .. 📲 O 🛱 🖬 📴 🚍 🥥 🔯 🖵 😰 ^ 🝖 q× 🦨 ENG



## <mark>Click General All</mark>



## <mark>Press Start</mark>



## By pressing the blue buttons with the sound icon the words are read to your child. Please make sure you have your



To move to the next question press the arrow



#### For one of the questions your child will have to click in the box and the number pad will appear for your child to type their answer How only are in the larger group? 7 8 9 10 13 7 8 4 5 6 23 How many are in the larger group? 1 3 2 $\rightarrow$ 13 15 16 17 18 8 9 7 0 4 5 6 1 2 3 $\pm$ > < Move Me 0 16 +? I DON'T KNOW Move Me

HOME

FINISH ASSESSMENT

## For this question your child will have to click on the coloured animal and then drag to the matching empty box above the correct animal.



## Press the submit button



## This screen will appear with the words submitted. You can then p