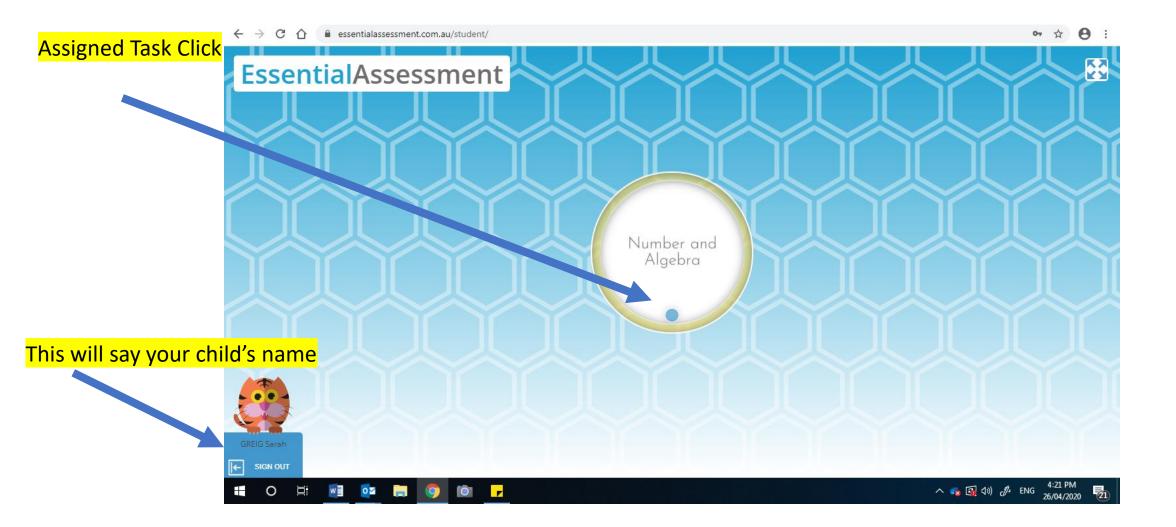

> View Samples FREE TRIAL Assessment and Curriculum made easy AUSTRALIAN CURRICULUM VICTORIAN CURRICULUM NSW SYLLABUS ONLINE ASSESSMENT MY NUMERACY CURRICULUM WORKSHEETS

The ULTIMATE assessment and curriculum tool





### School code: WPS3049 (WPS must be in uppercase)

# School code: Essential Assessment will recognise the code and change it to Westmeadows Primary School



Username and Password: You will need your child's **Essential**Assessment Essential Assessment login details. This has been uploaded to your child's Freshgrade account. STUDENT LOGIN: 公 WPS3049 გ 8 **Essential**Assessment GREIG Sarah • • • CA School Code: WPS3049 **Essential**Assessment Username: sarahg 8 STUDENT LOGIN: 8 仚 Westmeadows Primary School Password: westmeadows SG001 8 .. 📲 O 🛱 🖬 📴 🚍 🥥 🔯 🖵 😰 ^ 🝖 q× 🦨 ENG



## <mark>Click General All</mark>



## <mark>Press Start</mark>



## By pressing the blue buttons with the sound icon the words are read to your child. Please make sure you have your



To move to the next question press the arrow



#### For one of the questions your child will have to click in the box and the number pad will appear for your child to type their answer How only are in the larger group? 7 8 9 10 13 7 8 4 5 6 23 How many are in the larger group? 1 3 2 $\rightarrow$ 13 15 16 17 18 8 9 7 0 4 5 6 1 2 3 $\pm$ > < Move Me 0 16 +? I DON'T KNOW Move Me

HOME

FINISH ASSESSMENT

## For this question your child will have to click on the coloured animal and then drag to the matching empty box above the correct animal.



## Press the submit button



## This screen will appear wit