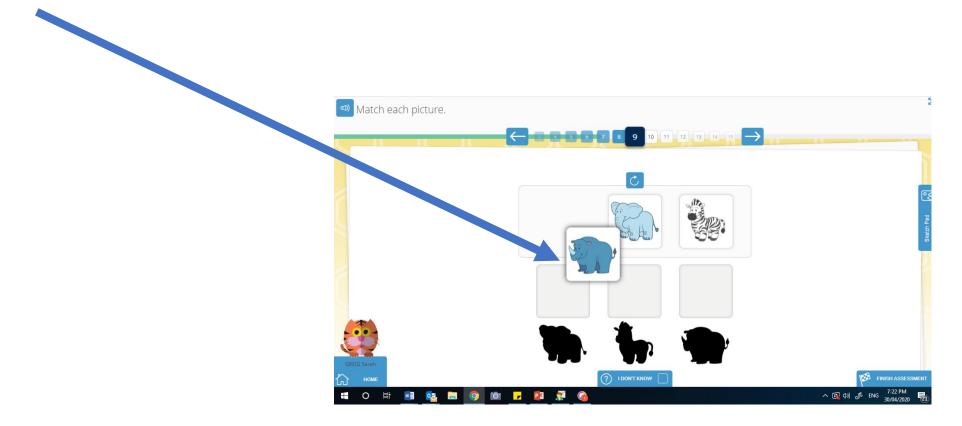

## For this question your child will have to click on the coloured animal and then drag to the matching empty box above the correct animal.